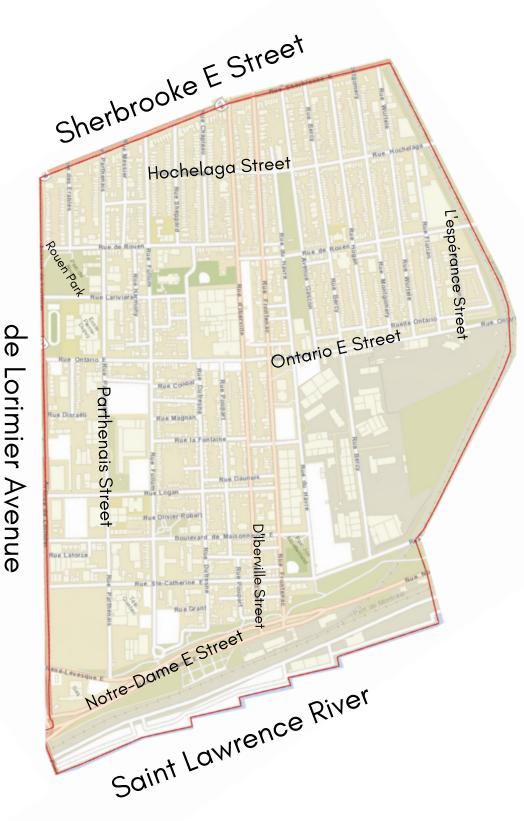

## IS PAYING FOR GROCERIES A PUZZLE FOR YOU?

### Participate in our study

# **EATING ON A** TIGHT BUDGET

For a better access to healthy and affordable food in the neighborhood



Study directed by Geneviève Mercille, Professor at the department of nutrition-Université de Montréal



- Are you 18 or older?
- Have you been living in the **neighborhood** for at least 6 months?
- Do you have low income?

## We need you!



You will receive **\$25** after a 40-minute phone interview

Send a text or call Joanie Lefebvre at 438-506-4017 and leave a message 24/7

**CONFIDENTIALITY GUARANTEED** 

#### Neighborhood of Sainte-Marie





#### Neighborhood of Faubourg-Saint-Laurent