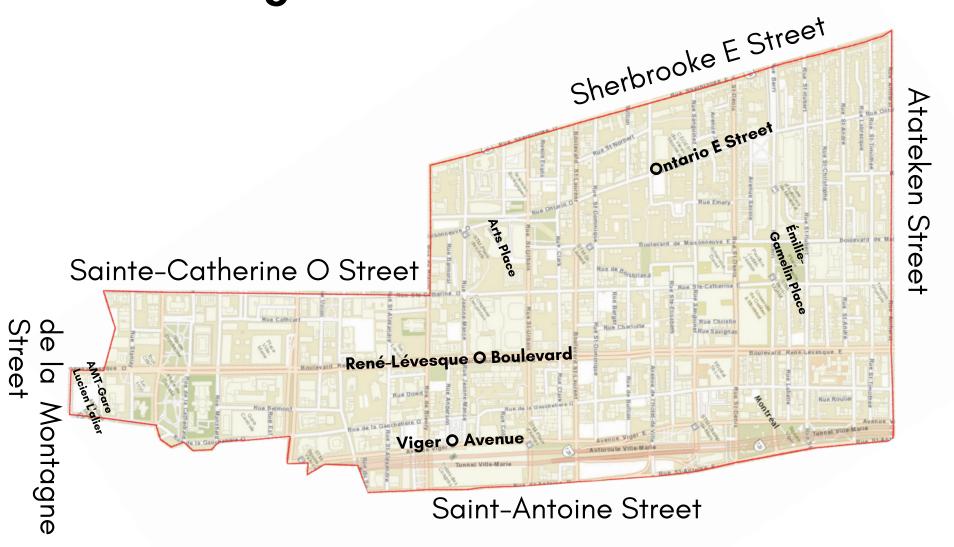

## IS PAYING FOR GROCERIES A PUZZLE FOR YOU?

### Participate in our study

# **EATING ON A** TIGHT BUDGET

For a better access to healthy and affordable food in the neighborhood



Study directed by Geneviève Mercille, Professor at the department of nutrition-Université de Montréal



- Are you 18 or older?
- Have you been living in the **neighborhood** for at least 6 months?
- Do you have low income?

## We need you!



You will receive **\$25** after a 40-minute phone interview

Send a text or call Joanie Lefebvre at 438-506-4017 and leave a message 24/7

**CONFIDENTIALITY GUARANTEED** 

#### Neighborhood of Sainte-Marie





#### Neighborhood of Faubourg-Saint-Laurent